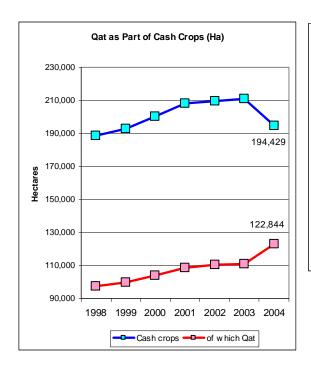

## Managing Water for Development Towards a Joint Vision for Water Resources and Agriculture



#### **Annex 11: Assorted agricultural statistics**





### **Managing Water for Development**

#### Towards a Joint Vision for Water Resources and Agriculture







| Added Value Increase of Mayor Crops |             |             |         |           |  |
|-------------------------------------|-------------|-------------|---------|-----------|--|
| CROP                                | YER bn 2003 | YER bn 2004 | % incr. | % in 2004 |  |
| Qat                                 | 283         | 312         | 10.2%   | 62.9%     |  |
| Fruits 1)                           | 70          | 77          | 10.0%   | 15.5%     |  |
| Vegetables                          | 46          | 50          | 8.7%    | 10.1%     |  |
| Grains                              | 27          | 29          | 7.4%    | 5.8%      |  |
| Forage                              | 13          | 14          | 7.7%    | 2.8%      |  |
| Others                              | 14