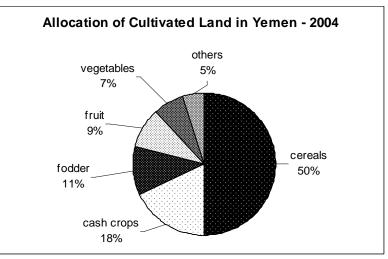

## Managing Water for Development Towards a Joint Vision for Water Resources and Agriculture



#### **Annex 11: Assorted agricultural statistics**





### **Managing Water for Development**

#### Towards a Joint Vision for Water Resources and Agriculture







| Added Value Increase of Mayor Crops |             |             |         |           |  |
|-------------------------------------|-------------|-------------|---------|-----------|--|
| CROP                                | YER bn 2003 | YER bn 2004 | % incr. | % in 2004 |  |
| Qat                                 | 283         | 312         | 10.2%   | 62.9%     |  |
| Fruits 1)                           | 70          | 77          | 10.0%   | 15.5%     |  |
| Vegetables                          | 46          | 50          | 8.7%    | 10.1%     |  |
| Grains                              | 27          | 29          | 7.4%    | 5.8%      |  |
| Forage                              | 13          | 14          | 7.7%    | 2.8%      |  |
| Others                              | 14          |