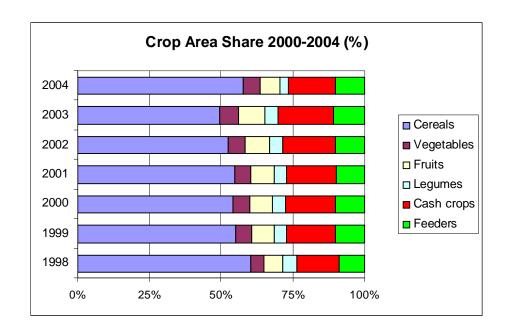

## Managing Water for Development Towards a Joint Vision for Water Resources and Agriculture



#### **Annex 11: Assorted agricultural statistics**





### **Managing Water for Development**

#### Towards a Joint Vision for Water Resources and Agriculture







| Added Value Increase of Mayor Crops |             |             |         |           |  |
|-------------------------------------|-------------|-------------|---------|-----------|--|
| CROP                                | YER bn 2003 | YER bn 2004 | % incr. | % in 2004 |  |
| Qat                                 | 283         | 312         | 10.2%   | 62.9%     |  |
| Fruits 1)                           | 70          | 77          | 10.0%   | 15.5%     |  |
| Vegetables                          | 46          | 50          | 8.7%    | 10.1%     |  |
| Grains                              | 27          | 29          | 7.4%    | 5.8%      |  |
| Forage