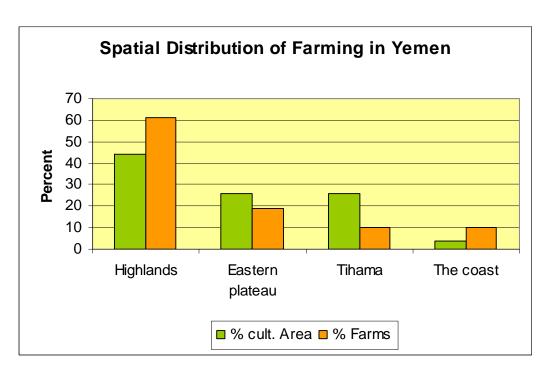

9.5%    | 100.0%    |  |

| 1) 2004 Added Value of Mayor Fruits |             |           |  |  |  |
|-------------------------------------|-------------|-----------|--|--|--|
| CROP                                | YER bn 2004 | % in 2004 |  |  |  |
| Oranges                             | 25          | 32.5%     |  |  |  |
| Grapes                              | 21          | 27.3%     |  |  |  |
| Bananas                             | 6           | 7.8%      |  |  |  |
| Dates                               | 3           | 3.9%      |  |  |  |
| Others                              | 22          | 28.6%     |  |  |  |
| TOTAL                               | 77          | 100.0%    |  |  |  |

# Managing Water for Development Towards a Joint Vision for Water Resources and Agriculture