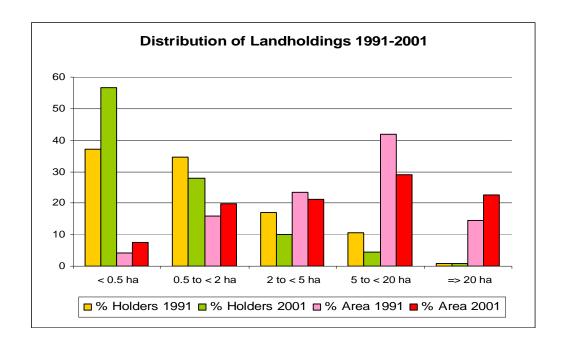

| 9.5%    | 100.0%    |  |

| 1) 2004 Added Value of Mayor Fruits |             |           |  |  |  |
|-------------------------------------|-------------|-----------|--|--|--|
| CROP                                | YER bn 2004 | % in 2004 |  |  |  |
| Oranges                             | 25          | 32.5%     |  |  |  |
| Grapes                              | 21          | 27.3%     |  |  |  |
| Bananas                             | 6           | 7.8%      |  |  |  |
| Dates                               | 3           | 3.9%      |  |  |  |
| Others                              | 22          | 28.6%     |  |  |  |
| TOTAL                               | 77          | 100.0%    |  |  |  |

# Managing Water for Development Towards a Joint Vision for Water Resources and Agriculture