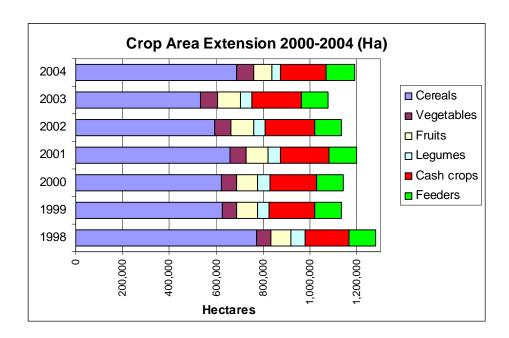

## Managing Water for Development Towards a Joint Vision for Water Resources and Agriculture



#### **Annex 11: Assorted agricultural statistics**





### **Managing Water for Development**

#### Towards a Joint Vision for Water Resources and Agriculture







| Added Value Increase of Mayor Crops |             |             |         |           |  |
|-------------------------------------|-------------|-------------|---------|-----------|--|
| CROP                                | YER bn 2003 | YER bn 2004 | % incr. | % in 2004 |  |
| Qat                                 | 283         | 312         | 10.2%   | 62.9%     |  |
| Fruits 1)                           | 70          | 77          | 10.0%   | 15.5%     |  |
| Vegetables                          | 46          | 50          | 8.7%    | 10.1%     |  |
| Grains                              | 27          | 29          | 7.4%    | 5.8%      |  |
| Forage