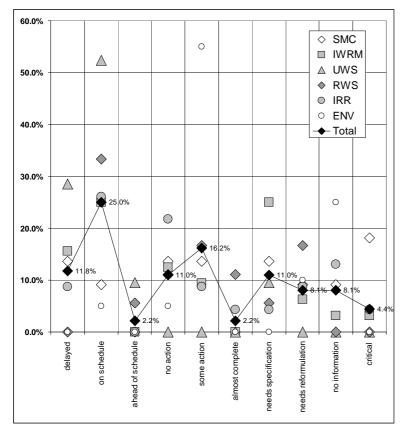

At about one year since its formal adoption by GoY, the progress made on the action plans looks satisfactory which is shown in the following graph:

While 11.8% of actions are delayed, we find 27.20% on or ahead of schedule. The remainder has not been rated as to compliance with time schedules.

On the attention side, 11.0% show no action, 16.2% some action and 2.2% are almost completed.

On the clarity aspects, there is substantial need for further specification (11.0%), reformulation (8.1%) or no information is available (8.1%).

Altogether, only 4.4% cases have been rated "critical" thus needing priority follow-up.

There is a specifically notable progress on the UWS action

plans with above 50% on and 10% ahead of schedule, but also there are almost 30% delayed. IWRM shows a complex scenario with a notable 25% of actions needing reformulation, for which a number of proposals are on the table.